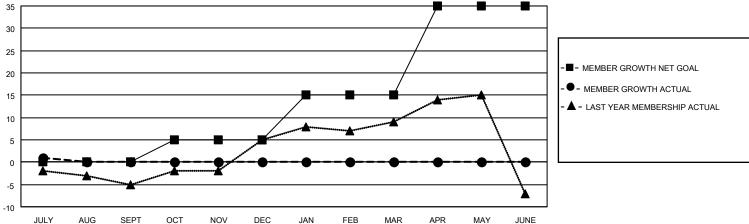

## MONTHLY MEMBERSHIP PROGRESS REPORT

LOCATION TURKEY District 118 K Results as of: 7/31/2023

| Clubs                 |               |           |               | Members               |                        |                         |                                                    |
|-----------------------|---------------|-----------|---------------|-----------------------|------------------------|-------------------------|----------------------------------------------------|
| RESULTS FOR 2023-2024 |               |           |               | RESULTS FOR 2023-2024 |                        |                         |                                                    |
| QUARTER               | NEW CLUB GOAL | NEW CLUBS | DROPPED CLUBS | QUARTER MEMI          | BER GROWTH NET<br>GOAL | MEMBER GROWTH<br>ACTUAL | DROPPED<br>MEMBERS ACTUAL<br>(including transfers) |
| JULY/AUG/SEPT         | 0             | 0         | 0             | JULY/AUG/SEPT         | 0                      | 4                       | 3                                                  |
| OCT/NOV/DEC           | 0             | 0         | 0             | OCT/NOV/DEC           | 5                      | 0                       | 0                                                  |
| JAN/FEB/MAR           | 1             | 0         | 0             | JAN/FEB/MAR           | 10                     | 0                       | 0                                                  |
| APR/MAY/JUNE          | 0             | 0         | 0             | APR/MAY/JUNE          | 20                     | 0                       | 0                                                  |